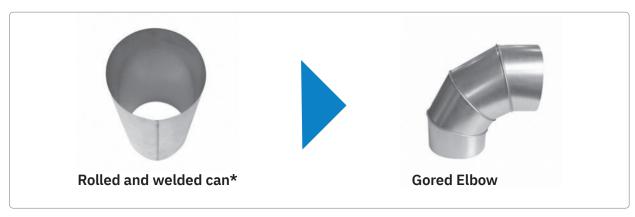

## The Automatic Elbow Machine PRO offers the fastest and most efficient way of producing Gored elbows.

From welded to finished high-quality and tight bend in one single operation. Totally automatic process without any intervention from the operator, safe and easy.